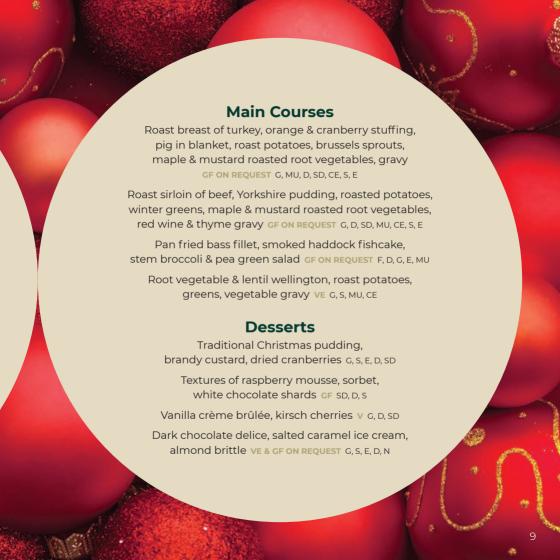

### **Main Courses**

Roast breast of turkey, orange & cranberry stuffing, pig in blanket, roast potatoes, brussels sprouts, maple & mustard roasted root vegetables, gravy GF ON REQUEST G, MU, D, SD, CE, S, E

Root vegetable & lentil wellington, roast potatoes, greens, vegetable gravy **VE** G, S, MU, CE

### **Desserts**

Traditional Christmas pudding, brandy custard G, S, E, D, SD

Chocolate orange mousse, blood orange gel, chocolate soil GF SD, S, D, E

Vegan chocolate tart, vanilla ice cream ve, GF S, SD