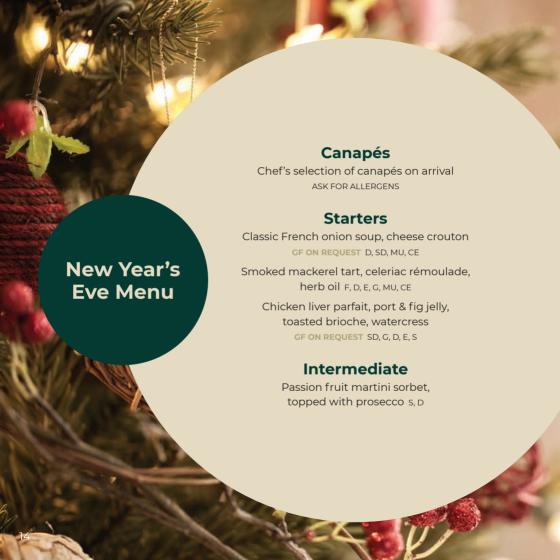

### **Starters**

Chef's roasted winter vegetable soup, chive crème fraîche, leek oil **ve & gf on Request** SD, D, CE

Ham hock, herb & pea terrine, crouton, salsa verde, watercress GF ON REQUEST SD, G

Smoked mackerel & gherkin rillette, pickled cucumber, beetroot purée GF ON REQUEST F.SD.G

Mushroom & chestnut pâté, roasted fig, tarragon & cranberry relish, herb croutons ve, gf on request g, sp, s

Braised feather blade of beef, grain mustard mashed potato, roasted carrot, winter greens, pan gravy GF MU, CE, D, SD

Fillet of chalk stream trout, crushed baby potatoes, stem broccoli, lemon & dill hollandaise GE E D SD E